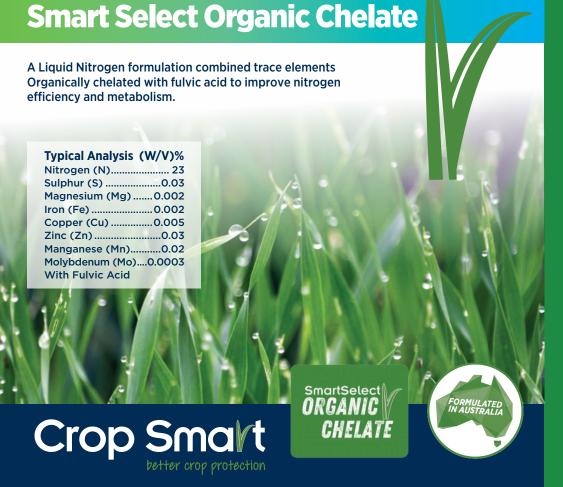

le device



### **CONDITIONS OF SALE**

Crop Smart Pty Ltd ("Crop Smart") shall not be liable for any loss, injury, damage or death whether consequential or otherwise whatsoever, or howsoever arising through negligence or otherwise in connection with the sale, supply, use or application of this product. The supply of this product is on the express conditions that the purchaser does not rely on Crop Smart's skill or judgement in purchasing or using the same and every person dealing with this product does so at his own risk absolutely. No representative of Crop Smart has any authority to alter these conditions.

### Crop Smart Pty. Ltd

ABN 28 093 927 961 2409/4 Daydream Street, Warriewood NSW 2102 Tel: 1300 783 481 Fax: 1300 783 491

# **DANGER**KEEP OUT OF REACH OF CHILDREN

## N23 Plus



### **APPLICATION RATES**

| Broadacre Crops                          | Tree Crop /<br>Vegetables / Vines   |  |
|------------------------------------------|-------------------------------------|--|
| Foliar                                   | Foliar                              |  |
| 1-5L application rate per hectare        | 1-5L application rate per hectare   |  |
| Infurrow                                 | Fertigation                         |  |
| 10-25L application rate per hectare      | 10-25L application rate per hectare |  |
| Aerial Application 1-3L application rate | Aerial Application                  |  |
| per hectare                              | 1-3L application rate per hectare   |  |

### Store out of direct sunlight and mix well prior to use.

Foliar fertilisers wo