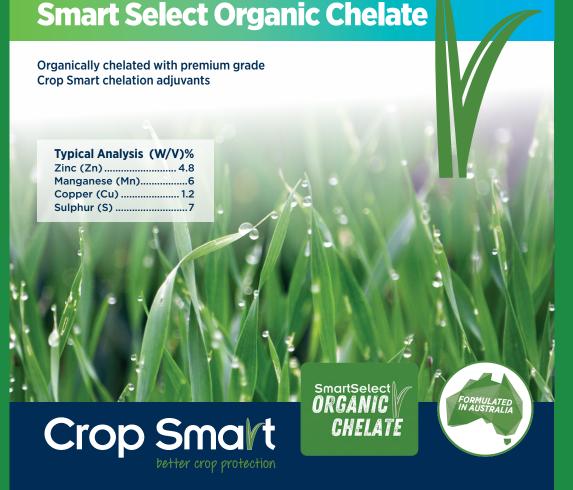

device



### **CONDITIONS OF SALE**

Crop Smart Pty Ltd ("Crop Smart") shall not be liable for any loss, injury, damage or death whether consequential or otherwise whatsoever. or howsoever arising through negligence or otherwise in connection with the sale, supply, use or application of this product. The supply of this product is on the express conditions that the purchaser does not rely on Crop Smart's skill or judgement in purchasing or using the same and every person dealing with this product does so at his own risk absolutely. No representative of Crop Smart has any authority to alter these conditions.

**Crop Smart Pty. Ltd** 

ABN 28 093 927 961 2409/4 Daydream Street, Warriewood NSW 2102 Tel: 1300 783 481 Fax: 1300 783 491

# **DANGER KEEP OUT OF REACH OF CHILDREN**

# Amino ZMC



# **APPLICATION RATES**

| Broadacre Crops                                       | Tree Crop /<br>Vegetables / Vines               |
|-------------------------------------------------------|-------------------------------------------------|
| <b>Foliar</b><br>1-4L application rate<br>per hectare | Foliar<br>1-4L application rate<br>per hectare. |
| Infurrow 3-8L application rate per hectare            | Fertigation 3-8L application rate per hectare   |
| Aerial Application 1-3L application rate per hectare  |                                                 |

# Store out of direct sunlight and mix well prior to use.

Foliar fertilisers work best when applied in cool dry conditions. Do not apply as a foliar when temperatures exceed 25 degrees Celsius. Do not apply as a foliar fertiliser i