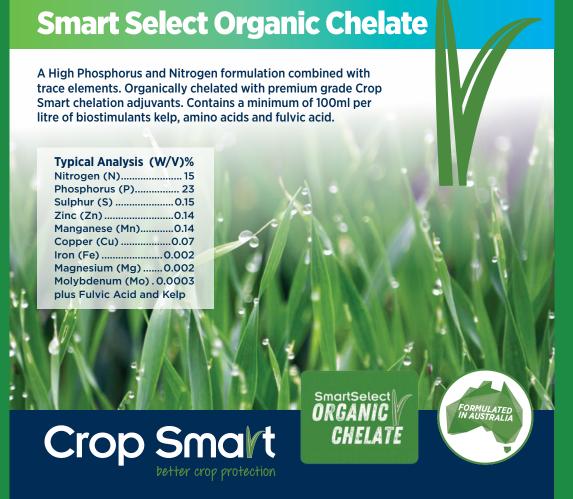

## **CONDITIONS OF SALE**

Crop Smart Ptv Ltd ("Crop Smart") shall not be liable for any loss, injury, damage or death whether consequential or otherwise whatsoever. or howsoever arising through negligence or otherwise in connection with the sale, supply, use or application of this product. The supply of this product is on the express conditions that the purchaser does not rely on Crop Smart's skill or judgement in purchasing or using the same and every person dealing with this product does so at his own risk absolutely. No representative of Crop Smart has any authority to alter these conditions.

## **Crop Smart Pty. Ltd**

ABN 28 093 927 961 2409/4 Daydream Street, Warriewood NSW 2102 Tel: 1300 783 481 Fax: 1300 783 491

## **DANGER KEEP OUT OF REACH OF CHILDREN**

# Maxi Phos-N Plus



## **APPLICATION RATES**

| Broadacre Crops                     | Tree Crop /<br>Vegetables / Vines   |
|-------------------------------------|-------------------------------------|
| Foliar                              | Foliar                              |
| 1-5L application rate per hectare   | 1-5L application rate per hectare   |
| Infurrow                            | Fertigation                         |
| 10-25L application rate per hectare | 10-25L application rate per hectare |
| Aerial Application                  | Aerial Application                  |
| 1-3L application rate per hectare   | 1-3L application rate per hectare   |

## Store out of direct sunlight and mix well prior to use.

Foliar fertilisers work best when applied in cool dry conditions. Do not apply as a fol