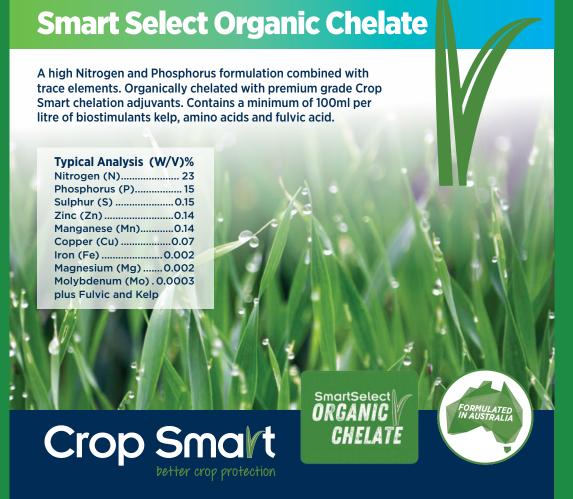

# Maxi N-Phos plus

## COMPATIBILITY

Smart Select Maxi N-Phos plus is compatible with most agricultural chemicals and fertilisers. Do not mix with Amine herbicides and Calcium containing products. When mixing, always test for compatibility with a small quantity first and only mix enough for one application. Do not store the mixed product. Do not mix with inoculants and alkaline products.